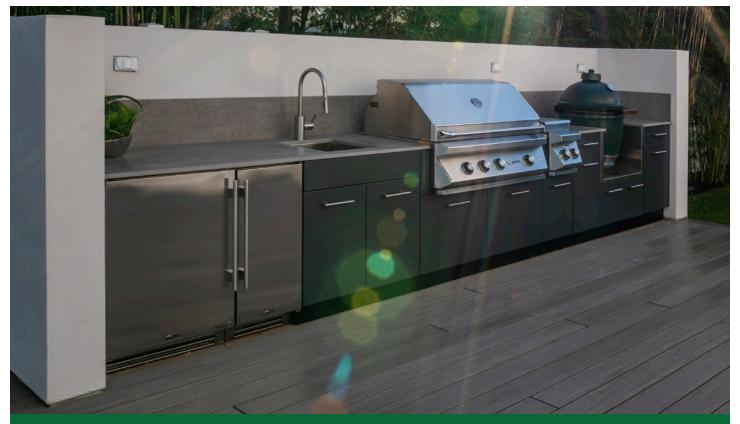

## WHO WE ARE

Trex® Outdoor Kitchens™ represents the finest in stainless steel cabinetry for luxury outdoor kitchens, and is designed and manufactured by CT Acquisitions LLC, manufacturer of Danver Stainless Outdoor Kitchens, under a trademark license agreement with Trex Company. Based in Wallingford, Connecticut, Danver has been the premier stainless steel cabinet manufacturer for the past 20 years, with cabinetry made to order for customers throughout the world.

From exclusive door styles and powder coat colors to standard soft-close hinges, Trex® Outdoor Kitchens™ cabinets are the pinnacle of quality, engineering, and style.

#### Our cabinets feature:

- Frameless, European styling
- Doors, drawers and cabinet boxes are manufactured from 100% 304-grade stainless steel; 316-grade is also available
- Cabinets have a lifetime warranty
- Powder coat finishes carry a 7-year limited warranty
- Cabinetry sizes increase in 3" increments, from 9" to 48"
- Each cabinet is a standard 30" height with 4" leveling legs
- 27" standard cabinet depth (24" depth also available)
- Drawers feature double-wall construction and full extension under-mount glides with self-close/soft-close technology
- Doors come with soft-close stainless steel hinges, magnetized closures and rain gaskets as standard
- We have cabinets to fit any manufacturer's outdoor appliance: grills, smokers, side burners, sinks, bartending units, and more
- Each project is built to order, ensuring the style, design and color are unique to your vision
- Cabinets are delivered fully assembled and engineered for fast and easy installation