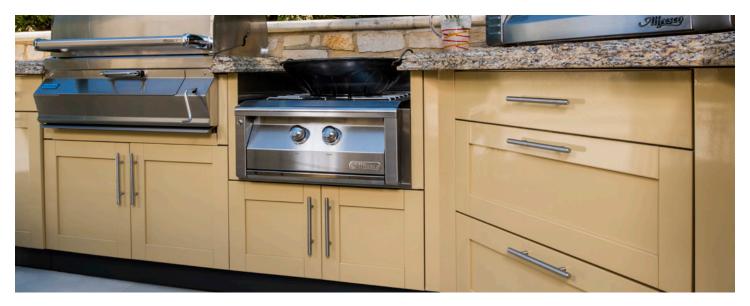

#### Our cabinets feature:

- Frameless, European styling
- Doors, drawers and cabinet boxes are manufactured from 100% 304-grade stainless steel; 316-grade is also available
- Cabinets have a lifetime warranty
- Powder coat finishes carry a 7-year limited warranty
- Cabinetry sizes increase in 3" increments, from 9" to 48"
- Each cabinet is a standard 30" height with 4" leveling legs
- 27" standard cabinet depth (24" depth also available)
- Drawers feature double-wall construction and full extension under-mount glides with self-close/soft-close technology
- Doors come with soft-close stainless steel hinges, magnetized closures and rain gaskets as standard
- We have cabinets to fit any manufacturer's outdoor appliance: grills, smokers, side burners, sinks, bartending units, and more
- Each project is built to order, ensuring the style, design and color are unique to your vision
- Cabinets are delivered fully assembled and engineered for fast and easy installation

From exclusive door styles and powder coat colors to standard soft-close hinges, Trex® Outdoor Kitchens™ cabinets are the pinnacle of quality, engineering, and style.