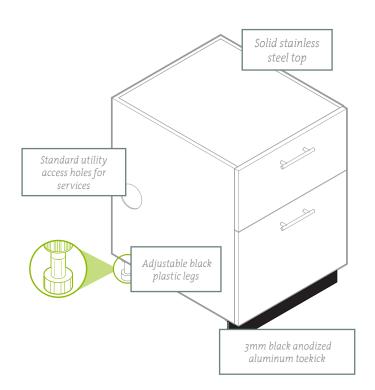

#### Our cabinets feature:

- Frameless, European styling
- Doors, drawers and cabinet boxes are manufactured from 100% 304-grade stainless steel; 316-grade is also available
- Cabinets have a lifetime warranty
- Powder coat finishes carry a 7-year limited warranty
- Cabinetry sizes increase in 3" increments, from 9" to 48"
- Each cabinet is a standard 30" height with 4" leveling legs
- 27" standard cabinet depth (24" depth also available)
- Drawers feature double-wall construction and full extension under-mount glides with self-close/soft-close technology
- Doors come with soft-close stainless steel hinges, magnetized closures and rain gaskets as standard
- We have cabinets to fit any manufacturer's outdoor appliance: grills, smokers, side burners, sinks, bartending units, and more
- Each project is built to order, ensuring the style, design and color are unique to your vision
- Cabinets are delivered fully assembled and engineered for fast and easy installation