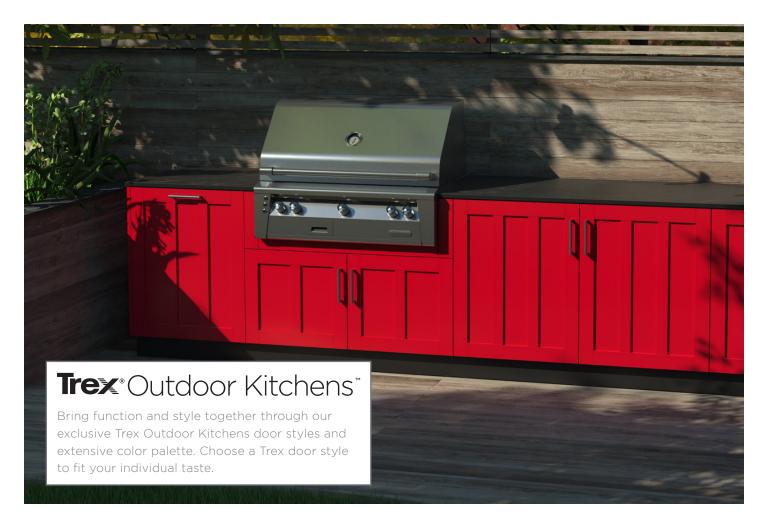

From exclusive door styles and powder coat colors to standard soft-close hinges, Trex® Outdoor Kitchens™ cabinets are the pinnacle of quality, engineering, and style.

## POWDER COAT FINISHES

Trex® Outdoor Kitchens™ offers an array of unique powder coat finishes to help protect your cabinetry from harsh elements such as rain, snow, salty ocean air, and sweltering desert sun.

With the ability to customize the look and feel of the outdoor living area, you can decide to blend in with the surrounding landscape, continue the indoor theme to a home or stand out with a dramatic statement color.