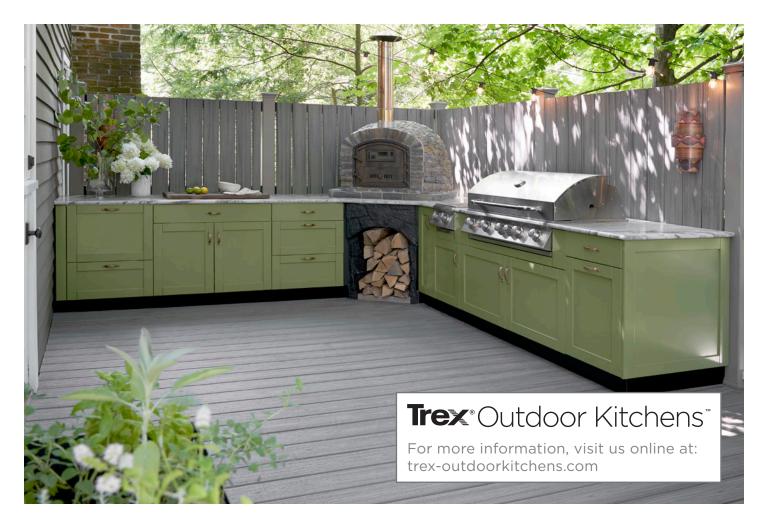

## WHO WE ARE

Trex® Outdoor Kitchens™ represents the finest in stainless steel cabinetry for luxury outdoor kitchens, and is designed and manufactured by CT Acquisitions LLC, manufacturer of Danver Stainless Outdoor Kitchens, under a trademark license agreement with Trex Company. Based in Wallingford, Connecticut, Danver has been the premier stainless steel cabinet manufacturer for the past 20 years, with cabinetry made to order for customers throughout the world.

From exclusive door styles and powder coat colors to standard soft-close hinges, Trex® Outdoor Kitchens™ cabinets are the pinnacle of quality, engineering, and style.