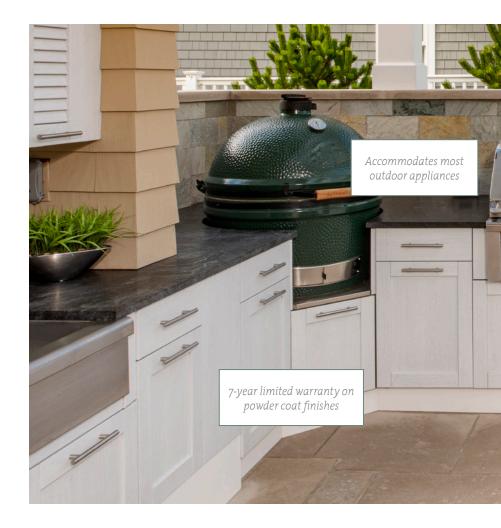

#### Our cabinets feature:

- Frameless, European styling
- Doors, drawers and cabinet boxes are manufactured from 100% 304-grade stainless steel; 316-grade is also available
- Cabinets have a lifetime warranty
- Powder coat finishes carry a 7-year limited warranty
- Cabinetry sizes increase in 3" increments, from 9" to 48"
- Each cabinet is a standard 30" height with 4" leveling legs
- 27" standard cabinet depth (24" depth also available)
- Drawers feature double-wall construction and full extension under-mount glides with self-close/soft-close technology
- Doors come with soft-close stainless steel hinges, magnetized closures and rain gaskets as standard
- We have cabinets to fit any manufacturer's outdoor appliance: grills, smokers, side burners, sinks, bartending units, and more
- Each project is built to order, ensuring the style, design and color are unique to your vision
- Cabinets are delivered fully assembled and engineered for fast and easy installation