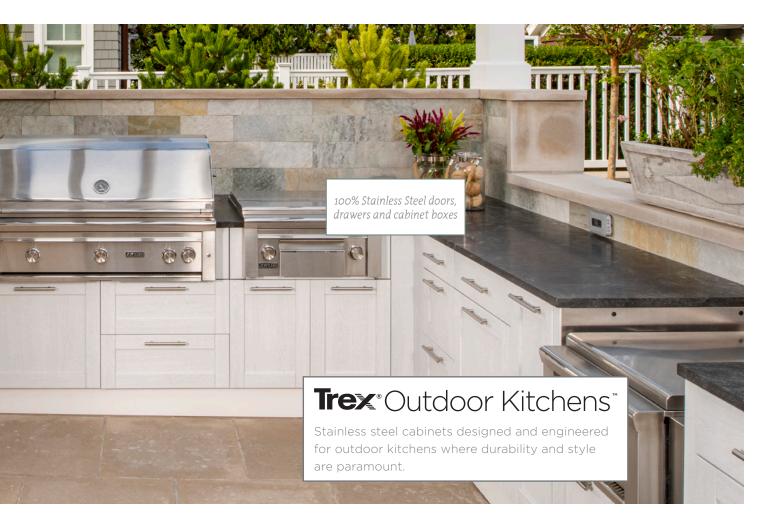

## WHO WE ARE

Trex® Outdoor Kitchens™ represents the finest in stainless steel cabinetry for luxury outdoor kitchens, and is designed and manufactured by CT Acquisitions LLC, manufacturer of Danver Stainless Outdoor Kitchens, under a trademark license agreement with Trex Company. Based in Wallingford, Connecticut, Danver has been the premier stainless steel cabinet manufacturer for the past 20 years, with cabinetry made to order for customers throughout the world.

From exclusive door styles and powder coat colors to standard soft-close hinges, Trex® Outdoor Kitchens™ cabinets are the pinnacle of quality, engineering, and style.

#### Our cabinets feature:

- Frameless, European styling
- Doors, drawers and cabinet boxes are manufactured from 100% 304-grade stainless steel; 316-grade is also available
- Cabinets have a lifetime warranty
- Powder coat finishes carry a 7-year limited warranty
- Cabinetry sizes increase in 3" increments, from 9" to 48"
- Each cabinet is a standard 30" height with 4" leveling legs
- 27" standard cabinet depth (24" depth also available)
- Drawers feature double-wall construction and full extension under-mount glides with self-close/soft-close technology
- Doors come with soft-close stainless steel hinges, magnetized closures and rain gaskets as standard
- We have cabinets to fit any manufacturer's outdoor appliance: grills, smokers, side burners, sinks, bartending units, and more
- Each project is built to order, ensuring the style, design and color are unique to your vision
- Cabinets are delivered fully assembled and engineered for fast and easy installation