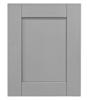

#### **VENICE**

A modern take on the classic shaker door style. Featuring a flat frame with a .75" reveal. and solid center