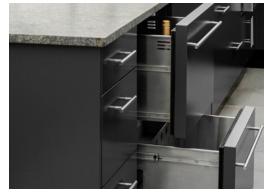

#### Our cabinets feature:

- Frameless, European styling
- Doors, drawers and cabinet boxes are manufactured from 100% 304-grade stainless steel; 316-grade is also available
- Cabinets have a lifetime warranty
- Powder coat finishes carry a 7-year limited warranty
- Cabinetry sizes increase in 3" increments, from 9" to 48"
- Each cabinet is a standard 30" height with 4" leveling legs
- 27" standard cabinet depth (24" depth also available)
- Drawers feature double-wall construction and full extension under-mount glides with self-close/soft-close technology
- Doors come with soft-close stainless steel hinges, magnetized closures and rain gaskets as standard
- We have cabinets to fit any manufacturer's outdoor appliance: grills, smokers, side burners, sinks, bartending units, and more
- Each project is built to order, ensuring the style, design and color are unique to your vision
- Cabinets are delivered fully assembled and engineered for fast and easy installation