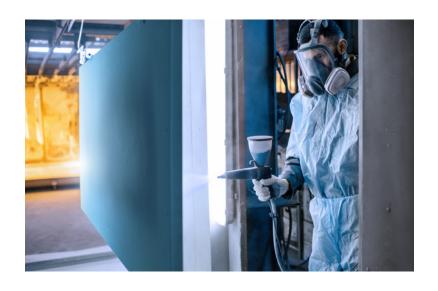

## POWDER COAT FINISHES

Trex® Outdoor Kitchens™ offers an array of unique powder coat finishes to help protect your cabinetry from harsh elements such as rain, snow, salty ocean air, and sweltering desert sun.

Powder coating provides a virtually maintenance-free finish by adhering directly to the stainless steel. The realistic wood grain pattern brings another level to any design.

Visit trex-outdoorkitchens.com and download our Color Booklet to see the entire line of dramatic and stylish powder coat finishes available.