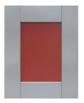

#### RIO

The Rio is a flat one piece, vertical door frame that is prepped for a glass insert (not included), wood grain insert or powder coated stainless steel panel insert.