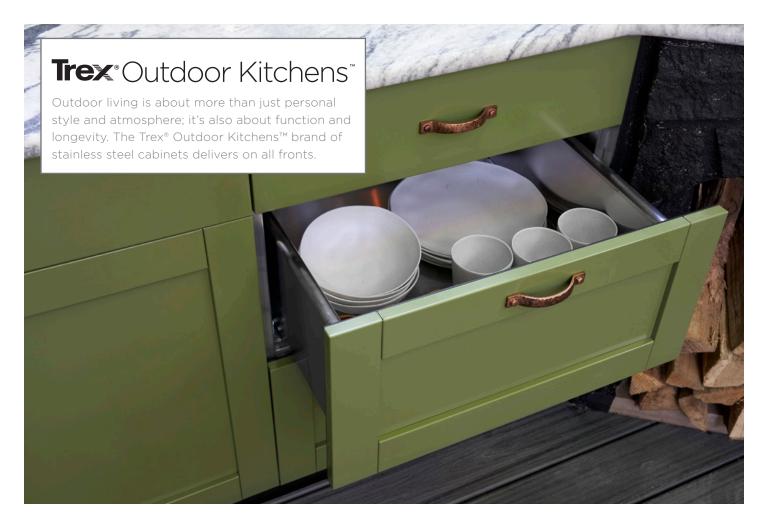

## WHO WE ARE

Trex® Outdoor Kitchens™ represents the finest in stainless steel cabinetry for luxury outdoor kitchens, and is designed and manufactured by CT Acquisitions LLC, manufacturer of Danver Stainless Outdoor Kitchens, under a trademark license agreement with Trex Company. Based in Wallingford, Connecticut, Danver has been the premier stainless steel cabinet manufacturer for the past 20 years, with cabinetry made to order for customers throughout the world.

From exclusive door styles and powder coat colors to standard soft-close hinges, Trex® Outdoor Kitchens™ cabinets are the pinnacle of quality, engineering, and style.

#### Our cabinets feature:

- Frameless, European styling
- Doors, drawers and cabinet boxes are manufactured from 100% 304-grade stainless steel; 316-grade is also available
- Cabinets have a lifetime warranty
- Powder coat finishes carry a 7-year limited warranty
- Cabinetry sizes increase in 3" increments, from 9" to 48"
- Each cabinet is a standard 30" height with 4" leveling legs
- 27" standard cabinet depth (24" depth also available)
- Drawers feature double-wall construction and full extension under-mount glides with self-close/soft-close technology
- Doors come with soft-close stainless steel hinges, magnetized closures and rain gaskets as standard
- We have cabinets to fit any manufacturer's outdoor appliance: grills, smokers, side burners, sinks, bartending units, and more
- Each project is built to order, ensuring the style, design and color are unique to your vision
- Cabinets are delivered fully assembled and engineered for fast and easy installation