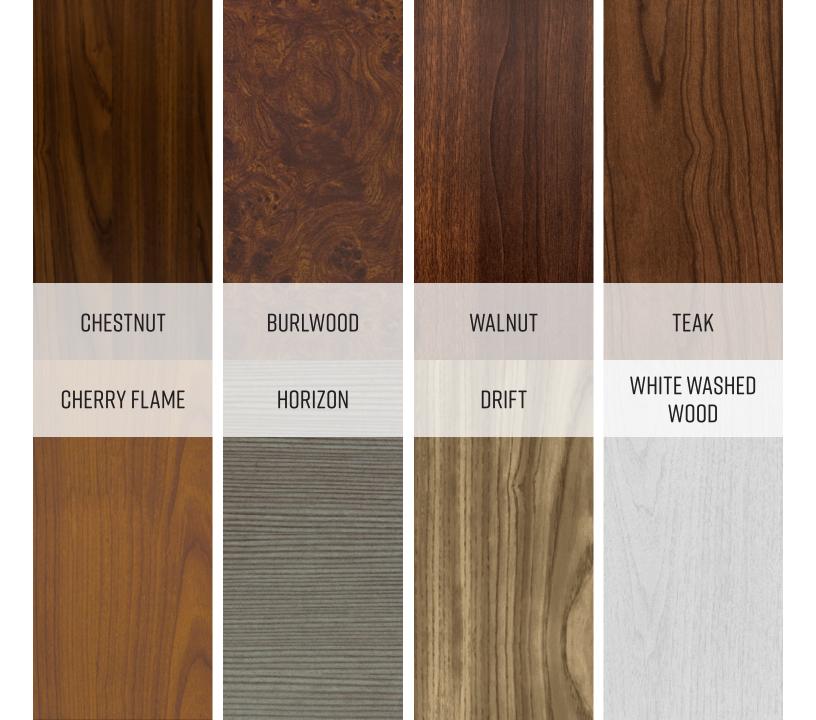

|
| COTTON CANDY | CLEMENTINE | AUTUMN |
|              |            |        |
|              |            |        |
|              |            |        |
|              |            |        |

# CLASSICS

| MIDNIGHT<br>MATTE | CHARCOAL         | ANTHRACITE<br>METALLIC | NU-BLACK<br>HAMMERTONE | METALLIC<br>BRONZE<br>MATTE | PEARL DARK<br>GRAY  |
|-------------------|------------------|------------------------|------------------------|-----------------------------|---------------------|
| TRUFFLE           | CHAMPAGNE<br>302 | PEARL NIGHT<br>BLUE    | PEARL<br>COPPER        | SEASHELL<br>WHITE           | SEAFOAM<br>METALLIC |
|                   |                  |                        |                        |                             |                     |

### WOOD GRAINS



# SEA GLASS & DEKTON



If you have any additional inquiries, contact our knowledgeable sales team at Trex Outdoor Kitchens. Our expert designers can answer your questions and assist you through the design process for your next outdoor kitchen project.

> info@trex-outdoorkitchens.com 203.726.0094

Trex-outdoorkitchens.com 1 Grand Street, Wallingford, CT 06492

Paper & ink limitations of color samples as well as influence from heat & light may account for differences in actual color. Not all finishes represented here are in stock.